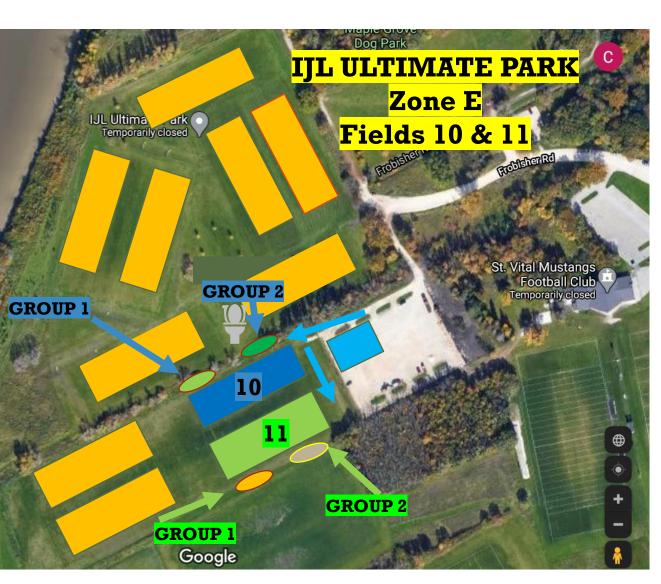

# PARKING AND ENTRANCE FOR ZONE E

PARK IN LOT IN THE BACK (SW) SECTION WHEN YOU ARRIVE

ENTER THROUGH PARKING LOT GATE

HIGHLIGHT COLOR INDICATES PARKING (LINE), PATH (ARROW) TO FIELDS AND

PLAYER AREAS
USE THE PATH TO GET
CLOSE TO YOUR FIELDS
AND THEN TAKE A CLEAR
PATH

MON – WED ZONE D PARKS AT RUGBY TO YOUR BENCH AREA
THURSDAY ZONE D PARKS IN THE LOT AS INDICATED