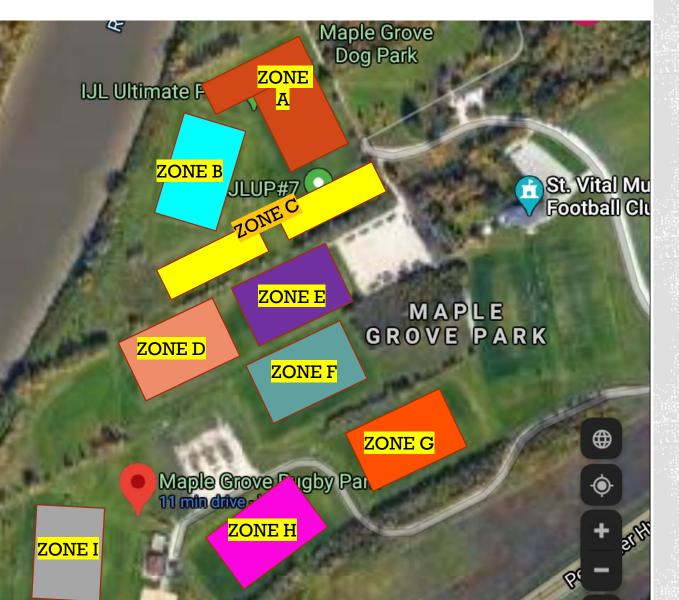

#### VENUE ZONES

THE MODS SUMMER
LEAGUE WILL BE
PLAYED
EXCLUSIVELY AT
OUR OWN FIELDS
(IJL ULTIMATE PARK)
AND ON THE RUGBY
FIELDS OF OUR
NEIGHBORS.

LEARN YOUR ZONES

= Port-a-pottie and wash station

Field 5 player area along fence by dog park. Field 4 player area on side closer to our structures