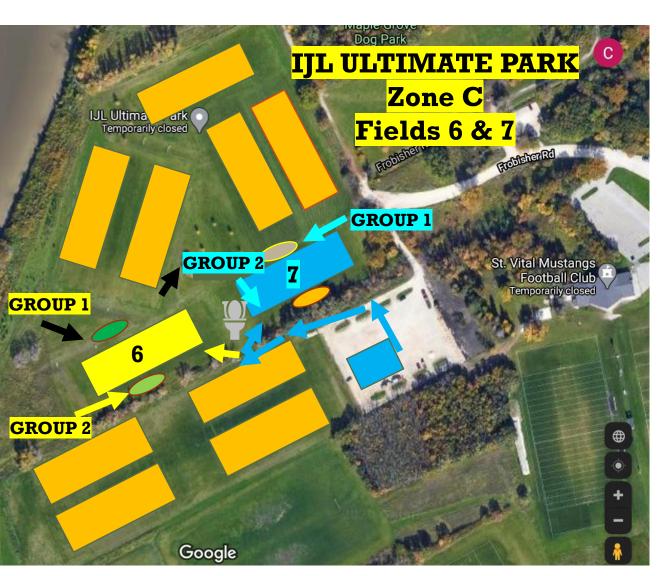

# PARKING AND ENTRANCE FOR ZONE C

PARK IN LOT IN THE BACK (SW) SECTION WHEN YOU ARRIVE

ENTER THROUGH PARKING LOT GATE

HIGHLIGHT COLOR INDICATES PARKING (LINE), PATH (ARROW) TO FIELDS AND

PLAYER AREAS
USE THE PATH TO GET
CLOSE TO YOUR FIELDS
AND THEN TAKE A CLEAR

TO YOUR BENCH AREA.

PATH

MON – WED ZONE D PARKS AT RUGBY TO THURSDAY ZONE D PARKS IN THE LOT AS INDICATED