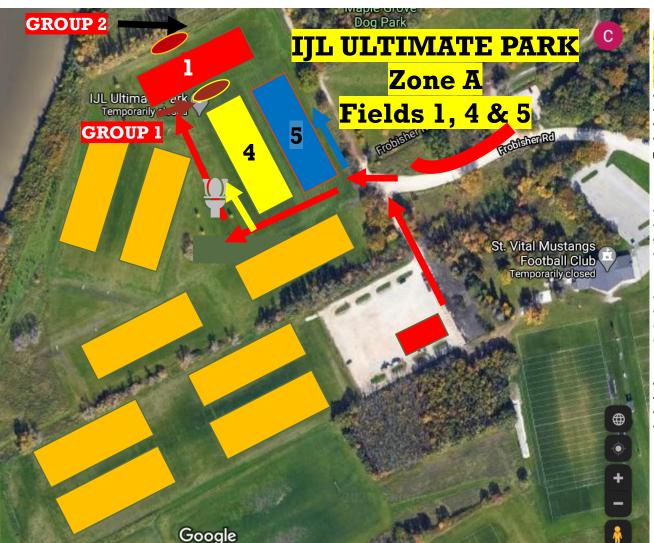

#### PARKING AND ENTRANCE FOR ZONE A

PARK ON NORTH SIDE OF FROBISHER ROAD OR IN THE FIRST ROW OF LOT.

ENTER THROUGH MAIN GATE

HIGHLIGHT COLOR INDICATES PARKING (LINE), PATH (ARROW) TO FIELDS AND PLAYER AREAS

USE THE PATH TO GET CLOSE TO YOUR FIELDS AND THEN TAKE A CLEAR PATH TO YOUR BENCH AREA.