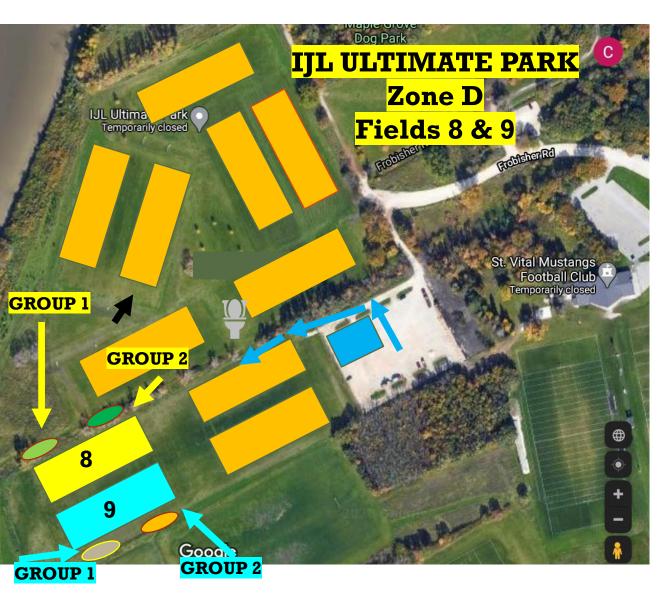

TO YOUR BENCH AREA.

PATH

MON – WED ZONE D PARKS AT RUGBY TO THURSDAY ZONE D PARKS IN THE LOT AS INDICATED

## PARKING AND ENTRANCE FOR ZONE D

PARK IN LOT IN THE BACK (SW) SECTION WHEN YOU ARRIVE

ENTER THROUGH
PARKING LOT GATE

HIGHLIGHT COLOR INDICATES PARKING (LINE), PATH (ARROW) TO FIELDS AND

PLAYER AREAS

USE THE PATH TO GET CLOSE TO YOUR FIELDS AND THEN TAKE A CLEAR PATH TO YOUR BENCH AREA.

MON – WED ZONE D PARKS AT RUGBY TO YOUR BENCH AREA
THURSDAY ZONE D PARKS IN THE LOT AS INDICATED