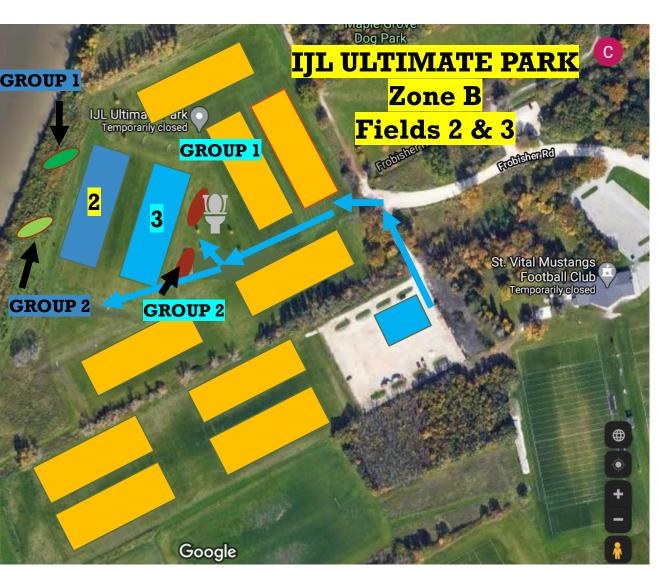

# PARKING AND ENTRANCE FOR ZONE B

PARK IN LOT IN THE FIRST SECTION WHEN YOU ARRIVE

ENTER THROUGH MAIN GATE

HIGHLIGHT COLOR INDICATES PARKING (LINE), PATH (ARROW) TO FIELDS AND

PLAYER AREAS
USE THE PATH TO GET

CLOSE TO YOUR FIELDS
AND THEN TAKE A CLEAR
PATH
TO YOUR BENCH AREA.