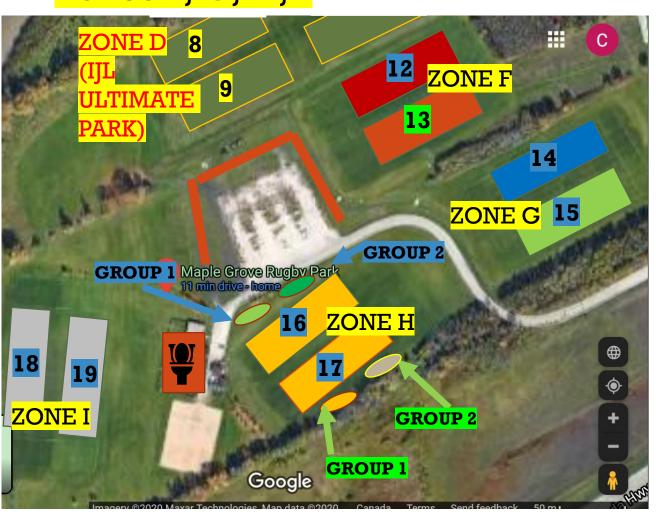

#### MAPLE GROVE RUGBY PARK Zones F, G, H, I

MON – WED ZONE D PARKS AT RUGBY
THURSDAY ZONE D PARKS IN THE LOT AS INDICATED

## PARKING AND ENTRANCE FOR ZONES F TO I

PARK IN THE RUGBY LOT

CHECK IN WITH
MODS STAFF
(MAINTAIN SOCIAL
DISTANCING WHILE
CHECKING IN OR
WAITING TO DO SO)
AND THEN PROCEED
DIRECTLY TO YOUR
FIELD.\*\*\*

EXAMPLE ON
ZONE H IS HOW TO
SET UP THE PLAYER
BENCH AREA AT
EACH OF THE RUGBY
FIELDS.